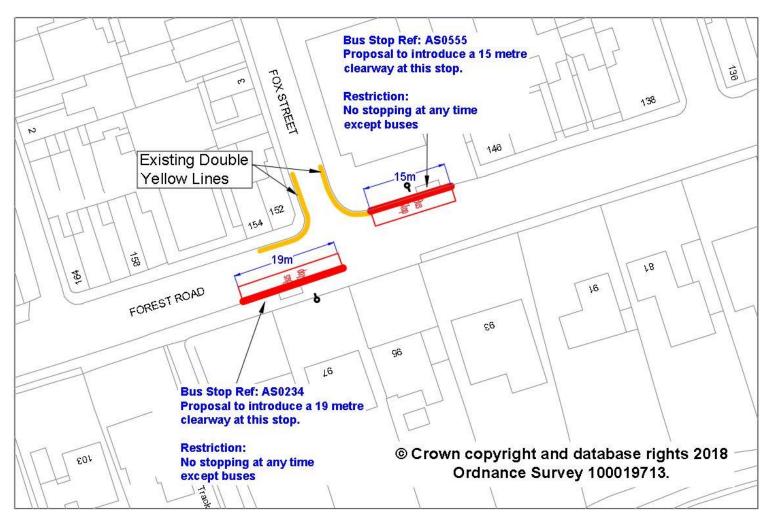

## Forest Road, Annesley Woodhouse – Bus Stop Clearways No stopping at any time, except buses (Bus Stop Refs: AS0234 and AS0555)

Nottinghamshire County Council is proposing to introduce two bus stop clearways on Forest Road, Annesley Woodhouse. The clearways would prohibit stopping by all vehicles, except buses and would be in force at all times. The clearways would be identified by new road markings and signage on the existing bus stop posts.

Written comments/objections must be received by 27th April 2018.

The restrictions are being introduced to allow the buses unobstructed access to the bus stops.

Improvements Manager
Via East Midlands Ltd
County Hall,
West Bridgford,
Nottingham
NG2 7QP