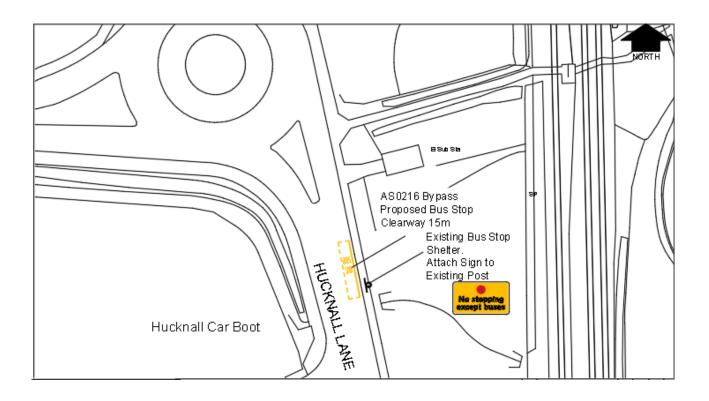

## Bus Stop clearway – Hucknall Lane, Hucknall – Bypass(AS0216) No stopping At Any Time except buses

The County Council is to install a new bus stop clearway marking and sign on Hucknall Lane facing the Hucknall Car Boot. The clearway would prohibit stopping by all vehicles, except buses and would be in force At Any Time. The location of the new marking is shown on the drawing below. If you have any comments/objections on the new restriction then please reply by letter or e-mail, details below.

Written comments/objections must be received by me by the 13th day of November 2017.

The clearway will help to ensure that the bus has unobstructed access to the raised kerbs allowing wheelchair users, the elderly and parents with pushchairs, level access onto and off the bus. A correctly aligned bus will not block the road for other road users and will help ease congestion.