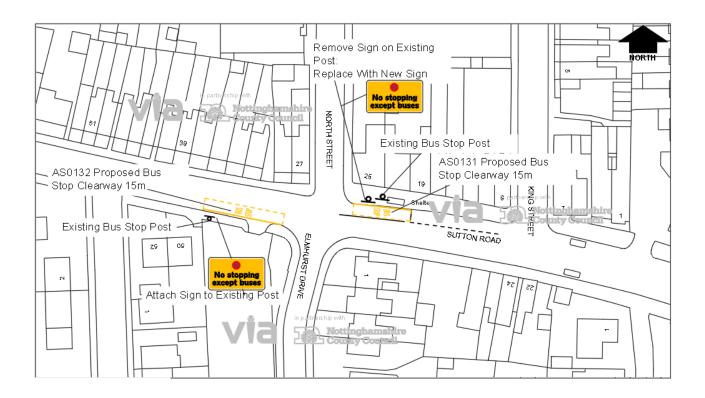

## Bus Stop clearway – Sutton Road, Huthwaite – North Street (AS0131, AS0132) No stopping At Any Time except buses

The County Council is to install a new bus stop clearway marking and sign on Sutton Road at the junction of North Street. The clearway would prohibit stopping by all vehicles, except buses and would be in force At Any Time. The location of the new marking is shown on the drawing below. If you have any comments/objections on the new restriction then please reply by letter or e-mail, details below.

Written comments/objections must be received by me by the **13th day of November 2017**.

The clearway will help to ensure that the bus has unobstructed access to the raised kerbs allowing wheelchair users, the elderly and parents with pushchairs, level access onto and off the bus. A correctly aligned bus will not block the road for other road users and will help ease congestion.