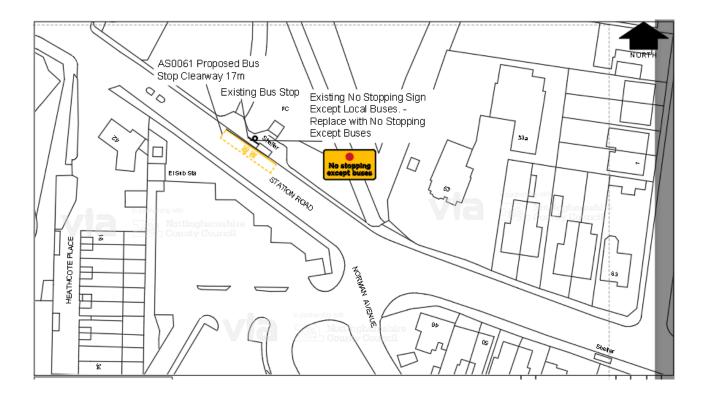

## Bus Stop clearway – Station Road, Sutton in Ashfield – Norman Avenue (AS0061) No Stopping At Any Time Except Buses

The County Council is to install a new bus stop clearway marking and sign on Station Road at the junction of Norman Avenue. The clearway would prohibit stopping by all vehicles, except buses and would be in force 24 Hours Monday to Sunday. The location of the new marking is shown on the drawing below. If you have any comments/objections on the new restriction then please reply by letter or e-mail, details below.

Written comments/objections must be received by me by the **13th day of November 2017**.

The clearway will help to ensure that the bus has unobstructed access to the raised kerbs allowing wheelchair users, the elderly and parents with pushchairs, level access onto and off the bus. A correctly aligned bus will not block the road for other road users and will help ease congestion.