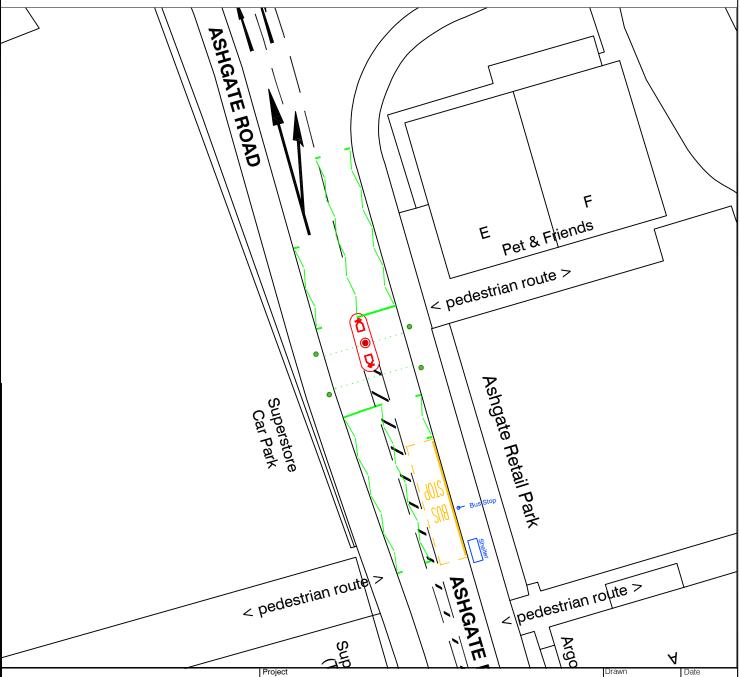

Notice is hereby given that it is proposed to install a Toucan Crossing facility on Ashgate Road near the Park and Ride Entrance in Hucknall.

The crossing will incorporate a controlled area shown by zig-zag markings, where parking and loading are prohibited.

in partnership with

www.viaem.co.uk | Tel: 0115 804 2100 Blisthorpe Depot, Blisthorpe Business Nottinghamshire NG22 8ST

© Crown copyright and database rights 2019 Ordnance Survey 100019713.

| Ashgate Road/Hucknall P&R |                                                     | EC    | 12/23           |
|---------------------------|-----------------------------------------------------|-------|-----------------|
| Huckn                     | all - Proposed Toucan Crossing                      | Ch'kd | Date 10/00      |
| Project No.               | TP2350946                                           | Auth  | Traced          |
| Title<br>Park,Bllsthorpe, | Zig-Zag Advertisement Plan<br>OS Ref: 454017/349107 |       | Scale 1/400 @A4 |
| Drawing No.               | TP2350946/TS104                                     |       | Rev             |