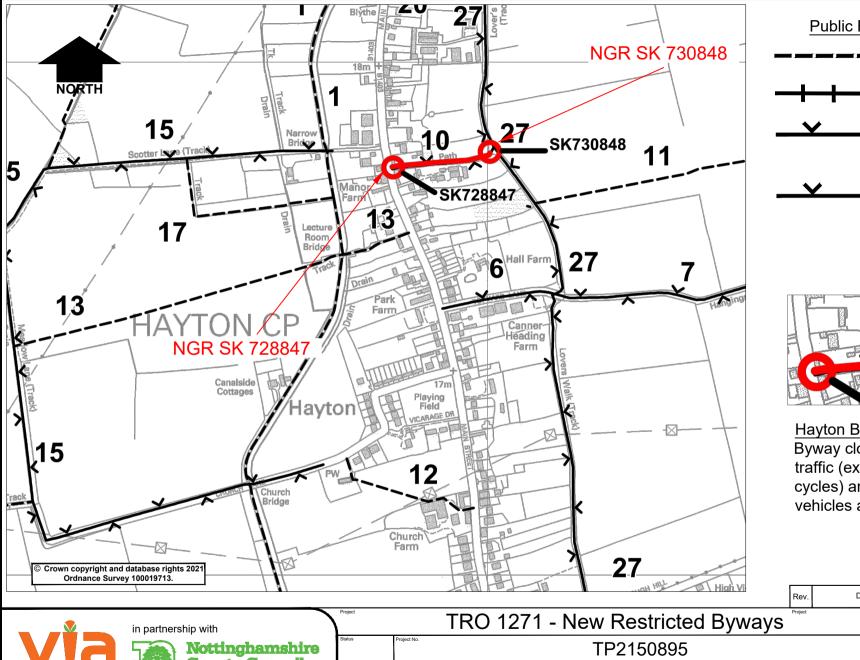

Hayton BOAT10

H/GC/3896/05

Public Rights of Way:

Footpath

Bridleway

Byway Open to All Traffic

Restricted Byway No access to motorized vehicles