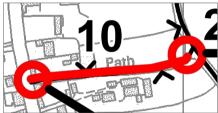

## **Hayton BOAT10**

Byway closed to all motorised traffic (except solo motor cycles) and to horse drawn vehicles at all times.

|    | Rev.    | Description | n                | Drawn | Ch'kd    | Auth        | Date | nme\202                             |
|----|---------|-------------|------------------|-------|----------|-------------|------|-------------------------------------|
| /S | Project |             | GC Date July '22 |       | 2        | One Progran |      |                                     |
|    |         |             | JB               |       | July '22 |             | 2    | 9:38am I∆Highways\One Programme\202 |
|    |         |             | Auth MN          |       | Traced   |             |      |                                     |
|    | •       |             | Rev.             | •     | Scale    | NTS         |      | 13,2022                             |