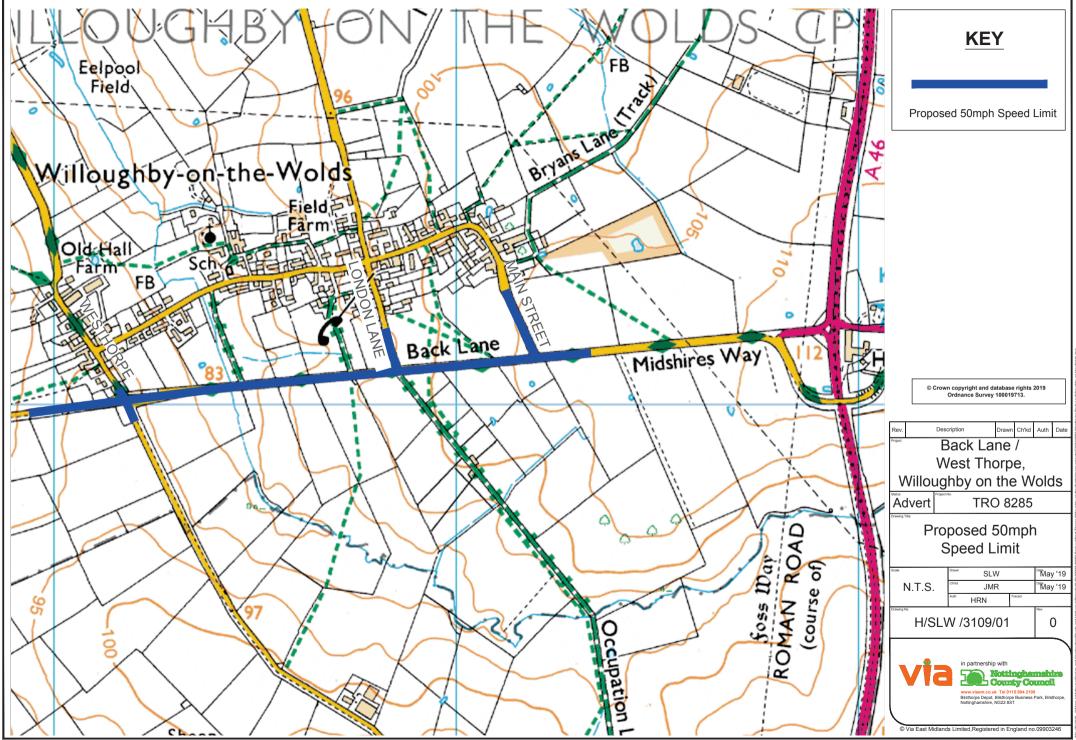

1. No person shall drive any vehicle at a speed exceeding 50 miles per hour along:-

**Back Lane** - from a point 158 metres west of the centre line of its junction with Hades Lane in an easterly direction to a point 115 metres east of its junction with Main Street.

Hades Lane - from its junction with Back Lane in a south-easterly direction for 50 metres

London Lane - from its junction with Back Lane in a north-westerly direction for 120 metres

Main Street - from its junction with Back Lane in a north-westerly direction for 197 metres

Westhorpe - from its junction with Back Lane in a north-westerly direction for 27 metres

2. Any previous speed limit order made under the Road Traffic Regulation Act 1984 or any enactment replaced by that Act in so far as it related to the lengths of road specified in the Schedule to this Order is hereby revoked.